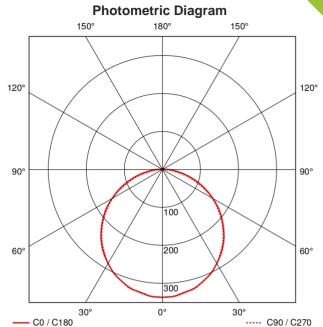

## LASCON® LYNX-S

cd / 1000 lm

Luminaire Efficiency: 80%

| 4 | Life/ Maintenance             |                     |  |  |
|---|-------------------------------|---------------------|--|--|
| • | LED Driver Average Rated Life | 50 000hrs           |  |  |
| • | LED Life                      | 50 000hrs (L70 F10) |  |  |