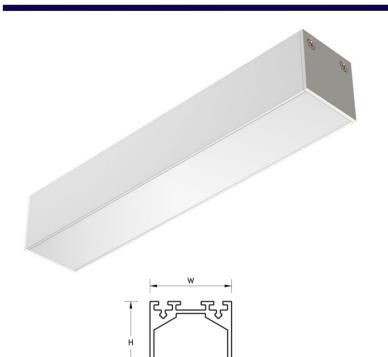

## **Product Features and Accessories**

- High colour rendering index CRI > 80
- Colour temperature 3000K (4000K and 5000K on request)
- 6063T6 Grade extruded Aluminium
- Remote control gear
- Frosted low loss acrylic diffuser
- Finish natural and black anodized, white powder coated
- 10W, 15W and 25W versions available
- Custom cut length up to 5m
- Fully dimmable

| Specification | Lumen<br>per m | System<br>Power | Power<br>Factor | Dimensions |        | Weight     |
|---------------|----------------|-----------------|-----------------|------------|--------|------------|
| opeonication  |                |                 |                 | W          | Н      | Weight     |
| LYNX-S - 10W  | 1050           | 12W             | 0.96            | 35.5mm     | 35.5mm | 0.75kg p/m |
| LYNX-S - 15W  | 2020           | 17W             | 0.96            | 35.5mm     | 35.5mm | 0.75kg p/m |
| LYNX-S - 25W  | 3700           | 28W             | 0.96            | 35.5mm     | 35.5mm | 0.75kg p/m |