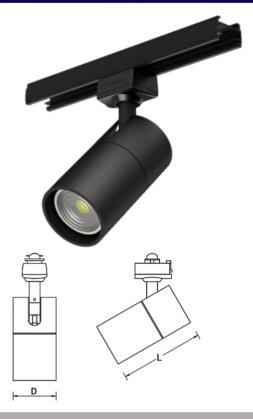

#### Benefits

- 3 Year warranty
- Built-in surge Protection

| Specification | Lumen @<br>45°C | System<br>Power | Power<br>Factor | Dimensions |       | Weight |
|---------------|-----------------|-----------------|-----------------|------------|-------|--------|
|               |                 |                 |                 | D          | L     | Weight |
| MT-GU10-7.5W  | 650             | 8W              | 0.7             | 63mm       | 122mm | 0.4kg  |