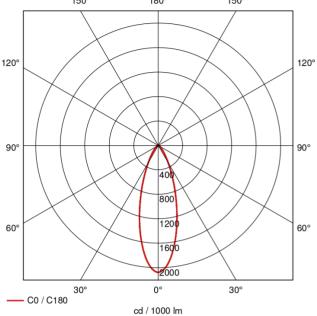

# LASCON® MT





## Photometric Diagram



**Luminaire Efficiency: 100%** 

### Life/ Maintenance

• LED Life 25 000hrs

#### Application

- Residential
- Hotels
- Retail Stores
- Interior Architectural Lighting

#### **Product Features and Accessories**

- High colour rendering index CRI > 90
- Colour temperature 4000K or 3000K
- Small colour tolerance MacAdam 5
- Special colours available on request
- Powder coated aluminium body
- 34° beam angle
- Fully dimmable

#### Benefits

- 3 Year warranty
- Built-in surge Protection

| Specification | Lumen @<br>45°C | System<br>Power | Power<br>Factor | Dimensions |       | Weight |
|---------------|-----------------|-----------------|-----------------|------------|-------|--------|
|               |                 |                 |                 | D          | L     | Weight |
|