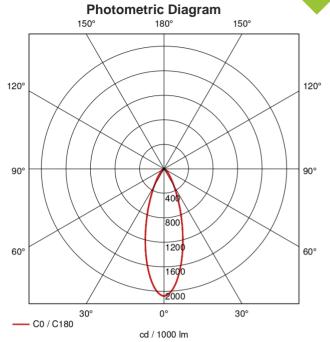

## **Product Features and Accessories**

- High colour rendering index CRI > 90
- Colour temperature 4000K or 3000K
- Small colour tolerance MacAdam 5
- Special colours on request
- Powder coated aluminium body
- 34° beam angle
- Fully dimmable