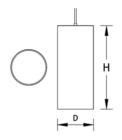

# Benefits

3 Year warranty

| Specification  | Lumen @<br>45°C | System<br>Power | Power<br>Factor | Dimensions |       | Weight |
|----------------|-----------------|-----------------|-----------------|------------|-------|--------|
|                |                 |                 |                 | D          | Н     | Weight |
| PG-GU10-7.5W   | 650             | 8W              | 0.7             | 90mm       | 210mm | 0.6kg  |
| PG-A-GU10-7.5W | 650             | 8W              | 0.7             | 90mm       | 310mm | 1.5kg  |