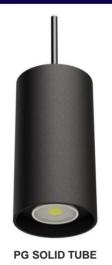

# **L**ASCON® PG

**PG-ACRYLIC** 

Luminaire Efficiency: 100%

#### **Application**

- Residential
- Hotels
- Retail
- Interior Architectural Lighting

## **Product Features and Accessories**

- High colour rendering index CRI > 90
- Colour temperature 4000K or 3000K
- Small colour tolerance MacAdam 5
- Special colours on request
- Powder coated aluminium body
- 34° beam angle
- Fully dimmable