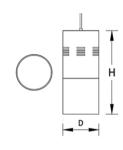

# Benefits

3 Year warranty

| Specification  | Lumen @<br>45°C | System<br>Power | Power<br>Factor | Dimensions |       | Weight |
|----------------|-----------------|-----------------|-----------------|------------|-------|--------|
|                |                 |                 |                 | D          | Н     | Weight |
| PG-GU10-7.5W   | 650             | 8W              | 0.7             | 90mm       | 210mm | 0.6kg  |
| PG-A-GU10-7.5W | 650             | 8W              | 0.7             | 90mm       | 310mm | 1.5kg  |