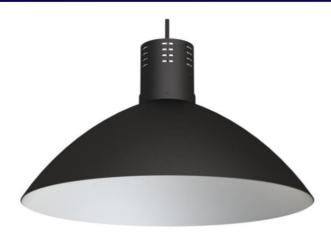

# LASCON® PS-E

**Luminaire Efficiency: 100%** 

#### **Product Features and Accessories**

- High colour rendering index CRI > 80
- Colour temperature 4000K or 3000K
- Small colour tolerance MacAdam 5
- Special colours on request
- Powder coated aluminium body
- E27 LED
- Fully dimmable