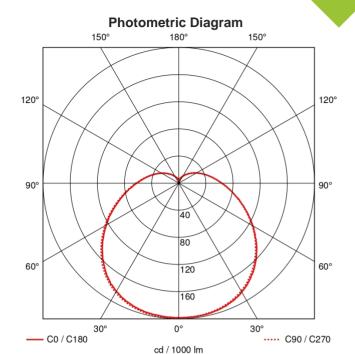

## Benefits

3 Year warranty

| Specification | Lumen @<br>45°C | System<br>Power | Power<br>Factor | Dimensions |       | Weight |
|---------------|-----------------|-----------------|-----------------|------------|-------|--------|
|               |                 |                 |                 | D          | Н     | Worgin |
| PS-E-E27-9W   | 806             | 9W              | 0.98            | 458mm      | 265mm | 1.3kg  |