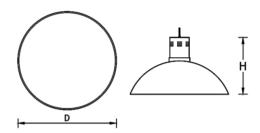

## Benefits

3 Year warranty

| Specification | Lumen @<br>45°C | System<br>Power | Power<br>Factor | Dimensions |       | Weight |
|---------------|-----------------|-----------------|-----------------|------------|-------|--------|
|               |                 |                 |                 | D          | Н     | Worgin |
| PS-E-E27-9W   | 806             | 9W              | 0.98            | 458mm      | 265mm | 1.3kg  |