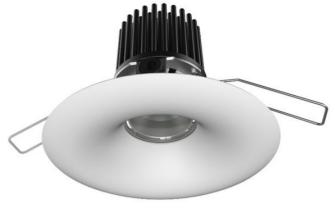

#### **Application**

Hotels

- Residential
- Apartments
- **Treatment Rooms**

- 5 Year warranty
- **Built-in surge Protection**

### **Product Features and Accessories**

- High colour rendering index CRI > 80 (CRI > 90 on
- Colour temperature 4000K and 3000K available
- Direct replacements for 50W to 75W low voltage halogen
- Available in wide and narrow beam (34° and 18°)
- Fully dimmable version on request
- Tridonic COB and driver
- Ripple current < 3%
- All fixtures component parts are replaceable
- Non-corrosive bezel
- Fits into existing cut out of 100 to 115mm