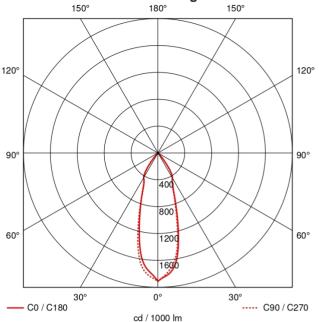

## Photometric Diagram

Luminaire Efficiency: 90.7%

|   | Life/ Maintenance             |                              |  |  |
|---|-------------------------------|------------------------------|--|--|
| • | LED Driver Average Rated Life | 50 000hrs                    |  |  |
| • | LED Life                      | 55 000hrs (L80 F10, TP 45°C) |  |  |