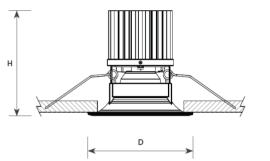

| Specification    |      | System | Power<br>Factor | Current | Dimensions |       |       | Weight |
|------------------|------|--------|-----------------|---------|------------|-------|-------|--------|
| opecinication    |      | Power  |                 |         | Cut Out    | D     | Н     | Worgin |
| FUT4-7W-LED-840  | 1080 | 7.8W   | 0.98            | 180mA   | 100mm      | 130mm | 100mm | 0.5kg  |
| FUT4-11W-LED-840 | 1740 | 12.6W  | 0.98            | 300mA   | 100mm      | 130mm | 100mm | 0.5kg  |