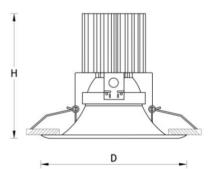

| Specification    | Lumen System<br>@ 45°C Power | System   | Power  | Current | Dimensions |       |       | Weight |
|------------------|------------------------------|----------|--------|---------|------------|-------|-------|--------|
| opeomodulon      |                              | Power Fa | Factor |         | Cut Out    | D     | Н     |        |
| FUT5-12W-LED-840 | 2110                         | 12.8W    | 0.98   | 350mA   | 140-165mm  | 200mm | 170mm | 0.9kg  |
| FUT5-17W-LED-840 | 2940                         | 18.4W    | 0.98   | 500mA   | 140-165mm  | 200mm | 170mm | 0.9kg  |
| FUT5-20W-LED-840 | 3790                         | 22.2W    | 0.98   | 600mA   | 140-165mm  | 200mm | 170mm | 0.9kg  |
| FUT5-27W-LED-840 | 4980                         | 29.4W    | 0.98   | 800mA   | 140-165mm  | 200mm | 170mm | 0.9kg  |