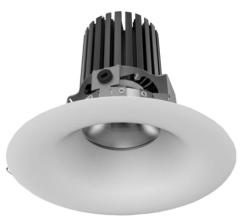

## **Product Features and Accessories**

- High colour rendering index CRI > 80 (CRI>90 available on request)
- Colour temperature 4000K and 3000K available
- Tridonic COB and driver •
- Ripple current < 3%
- All fixtures component parts are replaceable
- Direct replacements for HID Metal Halide 20W to 50W
- Direct replacements for CFL 2x18W to 2x26W
- . Fits into existing cut out of 140mm to 165mm
- Available in wide and narrow beam (55° and 27°)
- Non-corrosive bezel
- Fully dimmable version on request