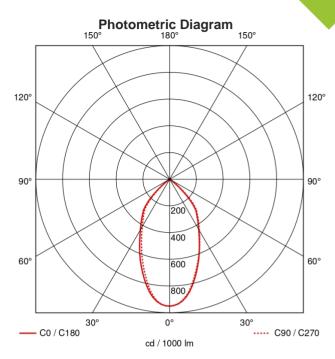

## **Product Features and Accessories**

- High colour rendering index CRI > 80 (CRI>90 available on request)
- Colour temperature 4000K and 3000K available
- Tridonic COB and driver •
- Ripple current < 3%
- All fixtures component parts are replaceable
- Direct replacements for HID Metal Halide 20W to 50W
- Direct replacements for CFL 2x18W to 2x26W
- . Fits into existing cut out of 140mm to 165mm
- Available in wide and narrow beam (55° and 27°)
- Non-corrosive bezel
- Fully dimmable version on request